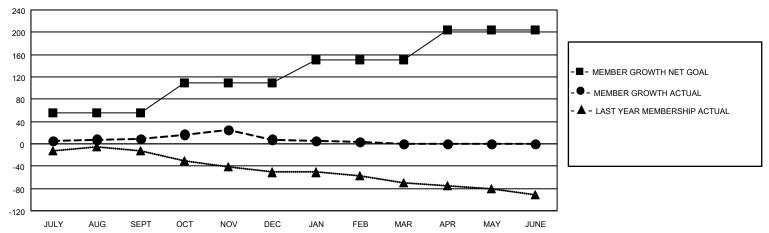

#### GOALS AND ACTUAL MEMBERS CUMULATIVE

| DROPPED CLUBS: 1 |    | 39 CLUBS OF 65 ADDED 1 OR<br>MORE NEW MEMBERS | GENDER DISTRIBUTION                |              |  |
|------------------|----|-----------------------------------------------|------------------------------------|--------------|--|
|                  |    | WORE NEW WEINBERS                             | MALE                               | 869 (65.24%) |  |
|                  |    |                                               | FEMALE                             | 463 (34.76%) |  |
| DROPPED MEMBERS  |    |                                               | NON BINARY                         | 0 (0.00%)    |  |
|                  |    |                                               | PREFER NOT TO ANSWER               | 0 (0.00%)    |  |
| DECEASED         | 14 |                                               |                                    | ,            |  |
| CLUB CANCELLED   | 0  | CLICK HERE FOR CUMULATIVE                     | TOTAL FAMILY UNIT MEMBERS 180      |              |  |
| OTHER            | 81 | MEMBERSHIP DATA                               |                                    |              |  |
| TOTAL            | 95 |                                               | FAMILY MEMBERS PAYING HALF DUES 90 |              |  |
|                  |    |                                               |                                    |              |  |